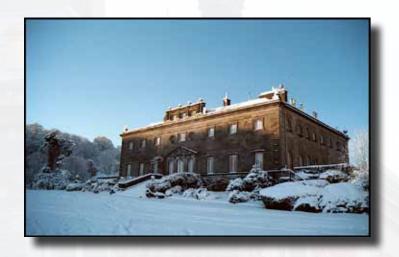

# Exterior...

Set amid a beautiful parkland setting of 500 acres on the shores of idylic Clew Bay, Westport House also provides a plethora of opportunities for exterior filming.

With numerous old buildings, gardens, arched bridges, terraces, Ireland's largest collection of old farm yard buildings, a lake, river, waterfalls and dense mature woodland, Westport House makes a spectacular and diverse backdrop for a wide variety of filming purposes. .

## Location, Location, Location...

Westport House is situated amid the spectacular West of Ireland, County Mayo land-scape that was the back drop for Oscar winning movies such as John Ford's 1950's classic the Queit Man and Jim Sheridans the Field.