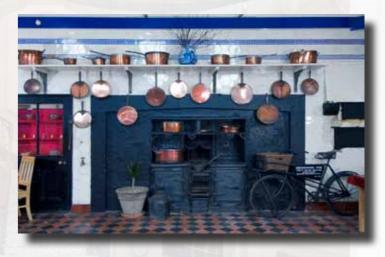

Over 20 original rooms are available within the House for filming purposes as well as dungeons, entrance halls, landings and staircases.

# Interior...

Stunning architecture, unique antiques, period decor and works of art combine to afford a multitude of readymade or adaptable backdrops for an array of filming purposes for everything from period dramas to contemporary music videos.