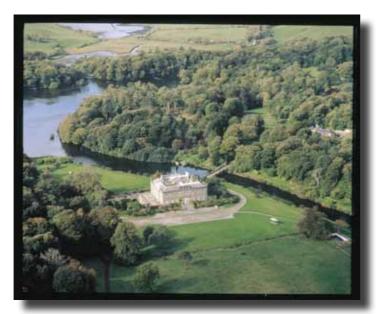

# Exterior...

Set amid a beautiful parkland setting of 500 acres on the shores of idylic Clew Bay, Westport House also provides a plethora of opportunities for exterior filming.

With numerous old buildings, gardens, arched bridges, terraces, Ireland's largest collection of old farm yard buildings, a lake, river, waterfalls and dense mature woodland, Westport House makes a spectacular and diverse backdrop for a wide variety of filming purposes. .

## Location, Location, Location...

Westport House is situated amid the spectacular West of Ireland, County Mayo land-scape that was the back drop for Oscar winning movies such as John Ford's 1950's classic the Queit Man and Jim Sheridans the Field.

Surrounded by spectacular Mountain ranges and the sea, it is located next to Westport harbour on the shores of the picturesque Clew bay and the Atlantic Ocean. With views of Ireland's majestic holy mountain Croagh Parick and the magnificent Clare island.