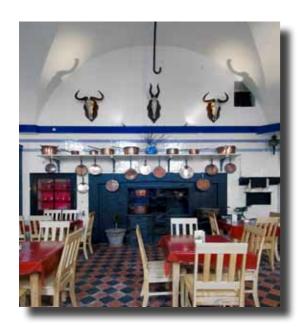

Over 20 original rooms are available within the House for filming purposes as well as dungeons, entrance halls, landings and staircases.

# Interior...

Stunning architecture, unique antiques, period decor and works of art combine to afford a multitude of readymade or adaptable backdrops for an array of filming purposes for everything from period dramas to contemporary music videos.