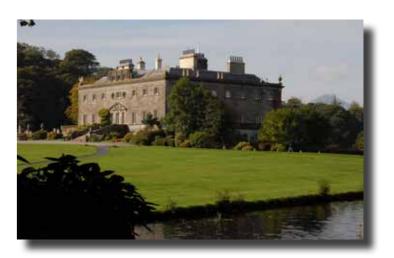

# Interior...

Westport House is one of Ireland's most beautiful historic homes and a spectacular filming location.

Built in 1730 on the ruins of a previous castle of legendary Pirate Queen Grace O'Malley – and complete with original architecture, antiques, works of art and dungeons - it is home to her direct descendants: The 11th Marquess of Sligo and his family.

## Location, Location, Location...

Westport House is situated amid the spectacular West of Ireland, County Mayo land-scape that was the back drop for Oscar winning movies such as John Ford's 1950's classic the Queit Man and Jim Sheridans the Field.