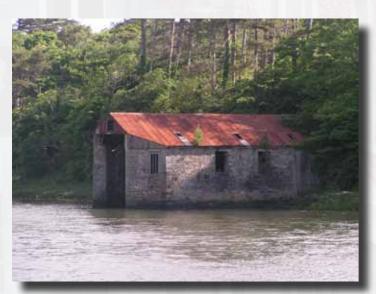

# Exterior...

Set amid a beautiful parkland setting of 500 acres on the shores of idylic Clew Bay, Westport House also provides a plethora of opportunities for exterior filming.

With numerous old buildings, gardens, arched bridges, terraces, Ireland's largest collection of old farm yard buildings, a lake, river, waterfalls and dense mature woodland, Westport House makes a spectacular and diverse backdrop for a wide variety of filming purposes. .