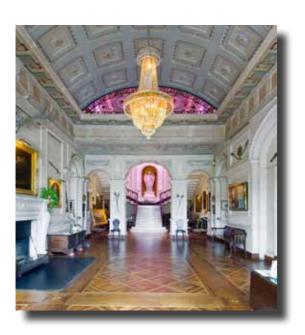

# Interior...

Westport House is one of Ireland's most beautiful historic homes and a spectacular filming location.

Built in 1730 on the ruins of a previous castle of legendary Pirate Queen Grace O'Malley – and complete with original architecture, antiques, works of art and dungeons - it is home to her direct descendants: The 11th Marquess of Sligo and his family.

Over 20 original rooms are available within the House for filming purposes as well as dungeons, entrance halls, landings and staircases.

# Interior...

Stunning architecture, unique antiques, period decor and works of art combine to afford a multitude of readymade or adaptable backdrops for an array of filming purposes for everything from period dramas to contemporary music videos.