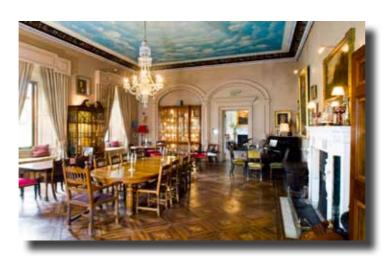

# Interior...

Westport House is one of Ireland's most beautiful historic homes and a spectacular filming location.

Built in 1730 on the ruins of a previous castle of legendary Pirate Queen Grace O'Malley – and complete with original architecture, antiques, works of art and dungeons - it is home to her direct descendants: The 11th Marquess of Sligo and his family.

Over 20 original rooms are available within the House for filming purposes as well as dungeons, entrance halls, landings and staircases.

# Interior...

Stunning architecture, unique antiques, period decor and works of art combine to afford a multitude of readymade or adaptable backdrops for an array of filming purposes for everything from period dramas to contemporary music videos.