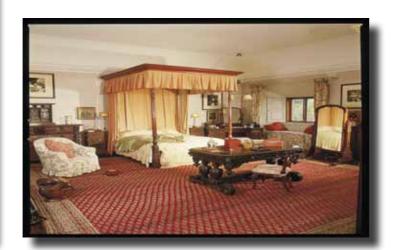

# Interior...

Westport House is one of Ireland's most beautiful historic homes and a spectacular filming location.

Built in 1730 on the ruins of a previous castle of legendary Pirate Queen Grace O'Malley – and complete with original architecture, antiques, works of art and dungeons - it is home to her direct descendants: The 11th Marquess of Sligo and his family.

Over 20 original rooms are available within the House for filming purposes as well as dungeons, entrance halls, landings and staircases.

# Interior...

Stunning architecture, unique antiques, period decor and works of art combine to afford a multitude of readymade or adaptable backdrops for an array of filming purposes for everything from period dramas to contemporary music videos.