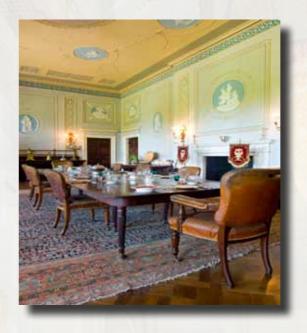

# Interior...

Westport House is one of Ireland's most beautiful historic homes and a spectacular filming location.

Built in 1730 on the ruins of a previous castle of legendary Pirate Queen Grace O'Malley – and complete with original architecture, antiques, works of art and dungeons - it is home to her direct descendants: The 11th Marquess of Sligo and his family.

Over 20 original rooms are available within the House for filming purposes as well as dungeons, entrance halls, landings and staircases.

# Interior...

Stunning architecture, unique antiques, period decor and works of art combine to afford a multitude of readymade or adaptable backdrops for an array of filming purposes for everything from period dramas to contemporary music videos.