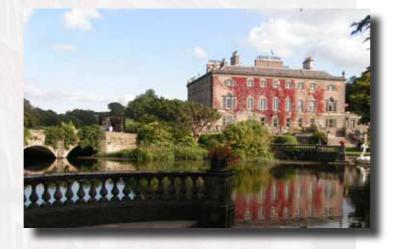

# Exterior...

Set amid a beautiful parkland setting of 500 acres on the shores of idylic Clew Bay, Westport House also provides a plethora of opportunities for exterior filming.

With numerous old buildings, gardens, arched bridges, terraces, Ireland's largest collection of old farm yard buildings, a lake, river, waterfalls and dense mature woodland, Westport House makes a spectacular and diverse backdrop for a wide variety of filming purposes. .

## Location, Location, Location...

Westport House is situated amid the spectacular West of Ireland, County Mayo land-scape that was the back drop for Oscar winning movies such as John Ford's 1950's classic the Queit Man and Jim Sheridans the Field.

Surrounded by spectacular Mountain ranges and the sea, it is located next to Westport harbour on the shores of the picturesque Clew bay and the Atlantic Ocean. With views of Ireland's majestic holy mountain Croagh Parick and the magnificent Clare island.