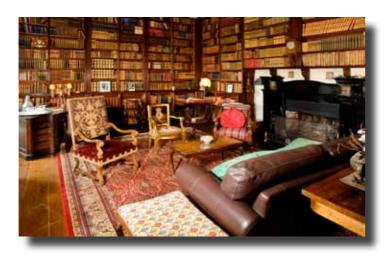

# Interior...

Westport House is one of Ireland's most beautiful historic homes and a spectacular filming location.

Built in 1730 on the ruins of a previous castle of legendary Pirate Queen Grace O'Malley – and complete with original architecture, antiques, works of art and dungeons - it is home to her direct descendants: The 11th Marquess of Sligo and his family.

Over 20 original rooms are available within the House for filming purposes as well as dungeons, entrance halls, landings and staircases.

# Interior...

Stunning architecture, unique antiques, period decor and works of art combine to afford a multitude of readymade or adaptable backdrops for an array of filming purposes for everything from period dramas to contemporary music videos.