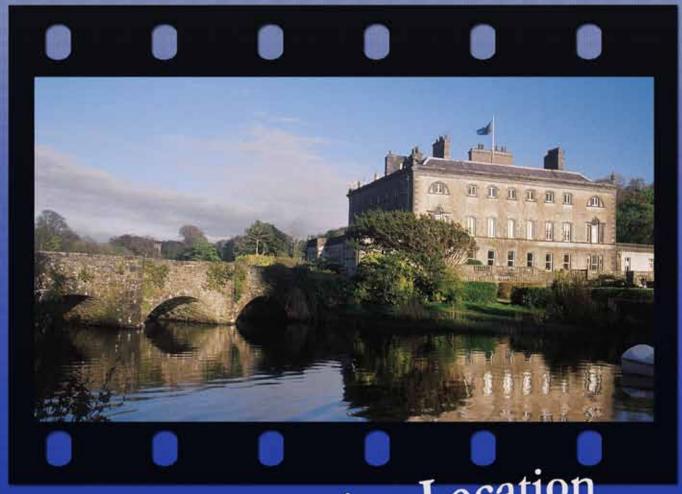

# Westport House

An ideal Filming Location

Movies

TU

Adverts

Documentaries

Westport - County Mayo - Ireland www.westporthouse.ie

## Location, Location, Location...

Westport House is situated amid the spectacular West of Ireland, County Mayo land-scape that was the back drop for Oscar winning movies such as John Ford's 1950's classic the Queit Man and Jim Sheridans the Field.

Surrounded by spectacular Mountain ranges and the sea, it is located next to Westport harbour on the shores of the picturesque Clew bay and the Atlantic Ocean. With views of Ireland's majestic holy mountain Croagh Parick and the magnificent Clare island.

It is adjacent to the heritage town of Westport - one of the few planned towns in Ireland and widely considered one of the most beautiful.

Westport has a very large range of accomodation available for film crews, from self-catering houses and apartments to numerous hotels and guest houses.