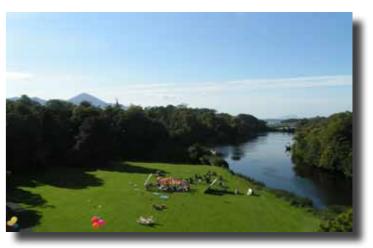

# Exterior...

Set amid a beautiful parkland setting of 500 acres on the shores of idylic Clew Bay, Westport House also provides a plethora of opportunities for exterior filming.

With numerous old buildings, gardens, arched bridges, terraces, Ireland's largest collection of old farm yard buildings, a lake, river, waterfalls and dense mature woodland, Westport House makes a spectacular and diverse backdrop for a wide variety of filming purposes. .

Surrounded by spectacular Mountain ranges and the sea, it is located next to Westport harbour on the shores of the picturesque Clew bay and the Atlantic Ocean. With views of Ireland's majestic holy mountain Croagh Parick and the magnificent Clare island.