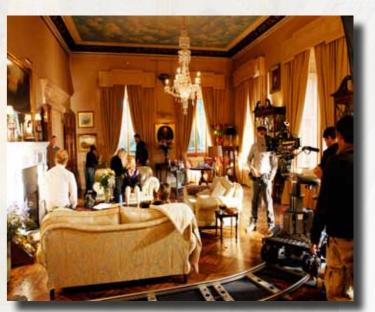

# Westport House

An ideal Filming Location

Movies

TU

Adverts

Documentaries

Westport - County Mayo - Ireland www.westporthouse.ie

# Interior...

Westport House is one of Ireland's most beautiful historic homes and a spectacular filming location.

Built in 1730 on the ruins of a previous castle of legendary Pirate Queen Grace O'Malley – and complete with original architecture, antiques, works of art and dungeons - it is home to her direct descendants: The 11th Marquess of Sligo and his family.

# Interior...

Stunning architecture, unique antiques, period decor and works of art combine to afford a multitude of readymade or adaptable backdrops for an array of filming purposes for everything from period dramas to contemporary music videos.