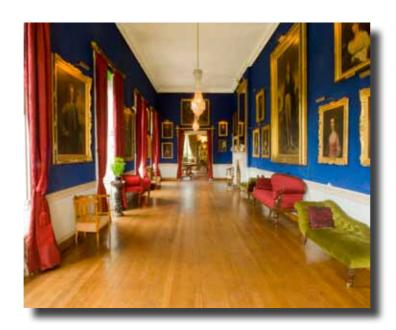

# Interior...

Westport House is one of Ireland's most beautiful historic homes and a spectacular filming location.

Built in 1730 on the ruins of a previous castle of legendary Pirate Queen Grace O'Malley – and complete with original architecture, antiques, works of art and dungeons - it is home to her direct descendants: The 11th Marquess of Sligo and his family.

Over 20 original rooms are available within the House for filming purposes as well as dungeons, entrance halls, landings and staircases.

# Interior...

Stunning architecture, unique antiques, period decor and works of art combine to afford a multitude of readymade or adaptable backdrops for an array of filming purposes for everything from period dramas to contemporary music videos.